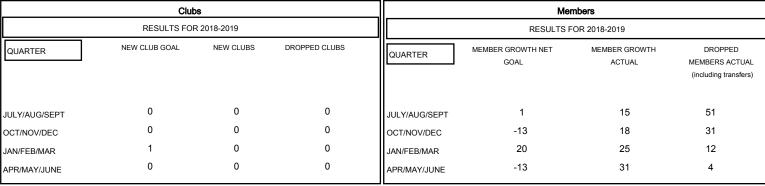

## MONTHLY MEMBERSHIP PROGRESS REPORT

District 11 B1

Results as of: 04/30/2019

**GMT CA** 

## STEVE ANTON **LOCATION MICHIGAN**



## GOALS AND ACTUAL NEW CLUBS CUMULATIVE



## GOALS AND ACTUAL MEMBERS CUMULATIVE



| -■- MEMBER GROWTH NET GOAL        |  |
|-----------------------------------|--|
| - ● - MEMBER GROWTH ACTUAL        |  |
| - ▲ - LAST YEAR MEMBERSHIP ACTUAL |  |
|                                   |  |
|                                   |  |
|                                   |  |

709 (66.89%) 351 (33.11%)

| DROPPED CLUBS: 0 |    |
|------------------|----|
| DROPPED MEMBERS  |    |
| DECEASED         | 11 |
| CLUB CANCELLED   | 0  |
| OTHER            | 87 |
| TOTAL            | 98 |

| 22 CLUBS OF 40 ADDED 1 OR MORE | GENDER DISTRIBUTION |                            |  |
|--------------------------------|---------------------|----------------------------|--|
| NEW MEMBERS                    | M