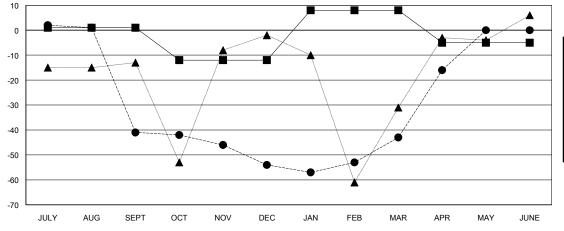

## GOALS AND ACTUAL MEMBERS CUMULATIVE

| -■- MEMBER GROWTH NET GOAL        |  |
|-----------------------------------|--|
| - ● - MEMBER GROWTH ACTUAL        |  |
| - ▲ - LAST YEAR MEMBERSHIP ACTUAL |  |
|                                   |  |
|                                   |  |
|                                   |  |